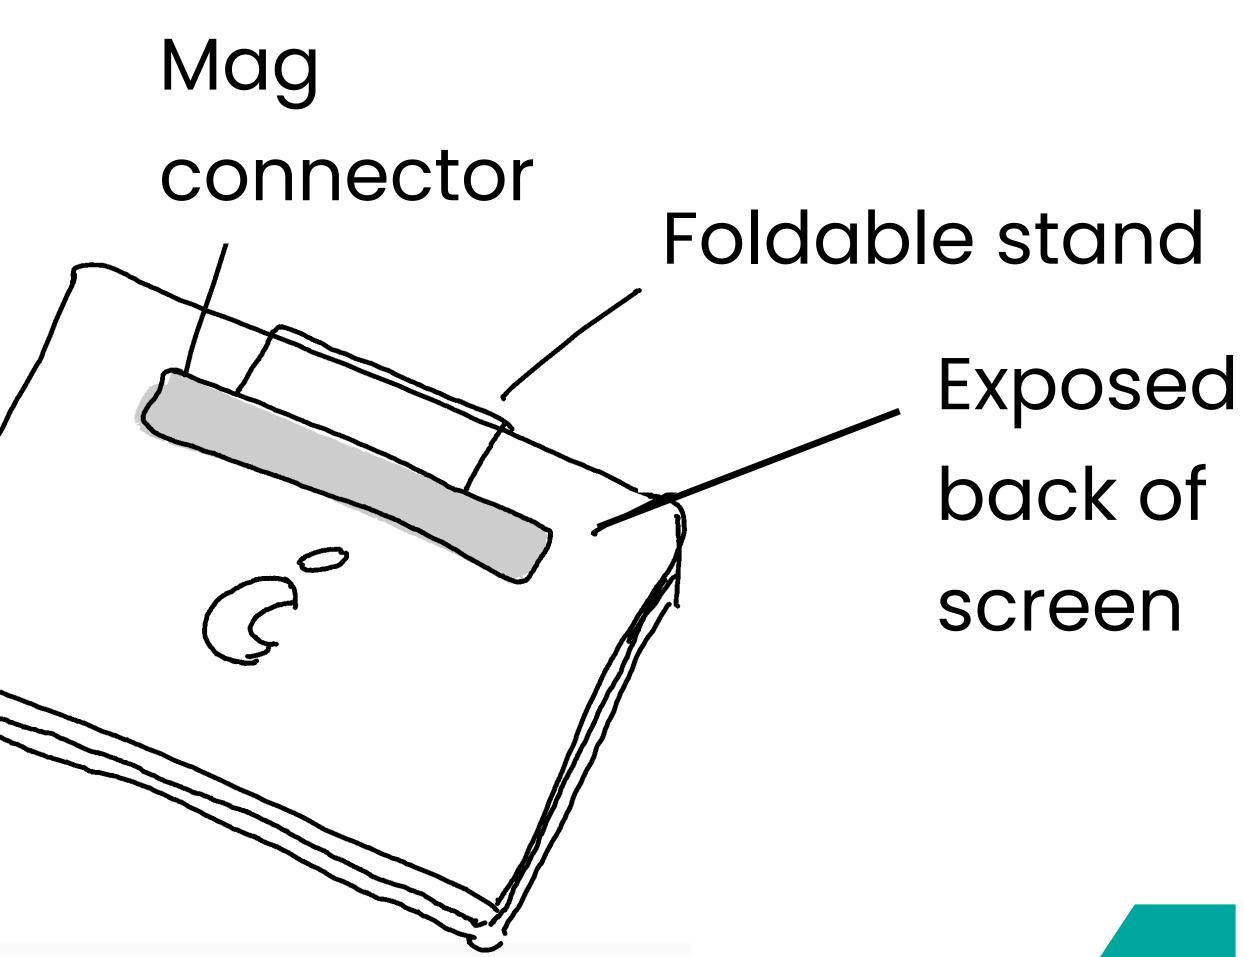

# Apple Desklet

Combining the versatility of a tablet with the functionality of a laptop, the Apple Desklet comes in the form of laptop while offering a detachable screen which transforms into an iPad, including the iOS, as soon as it's separated. Upon reattachment, the iOS transforms back into typical desktop mode, and the keyboard is used as with a normal laptop.

### Desklet features

Desklet's design is based on an iPad combined with its keyboard cover, which is available today The difference is that it's sold as a single unit. Also the iOS changes depending on configuration, and the screen is thinner and metallic Once the screen is detached from the mag connector, it

- automatically transforms into an iPad and adopts that iOS
- Once it's connected back, it becomes a normal screen with the appropriate desktop iOS
- A software option is available where the iOS can be frozen in one or the other format

Detached, the computing power of an iPad
The screen is wider & thinner than a traditional iPad as well as sporting metallic casing
Its angle is adjustable when connected - in a similar way as the iPad when connected to its keyboard cover
The Desklet's cover does not wrap all the way around when closed, giving it more of a laptop feel