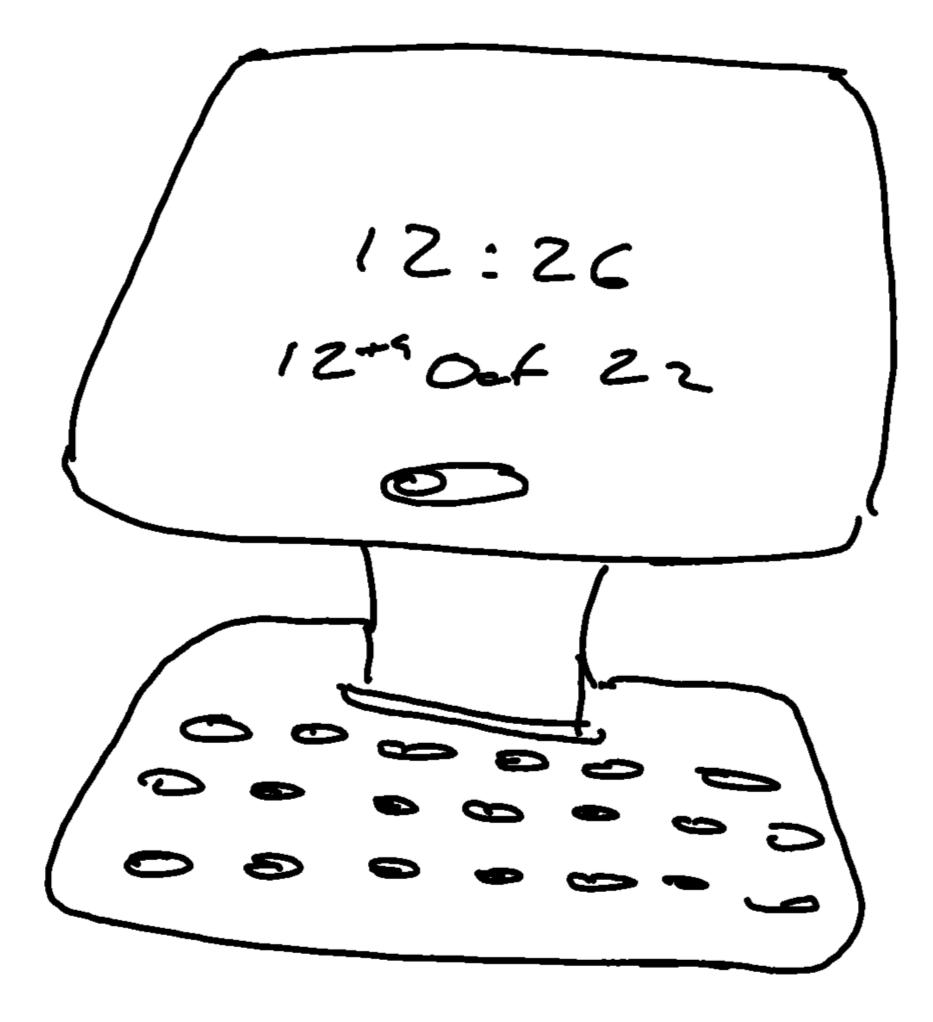

# Apple Desklet

Combining the versatility of a tablet with the functionality of a laptop, the Apple Desklet comes in the form of laptop while offering a detachable screen which transforms into an iPad, including the iOS, as soon as it's separated. Upon reattachment, the iOS transforms back into typical desktop mode, and the keyboard is used as with a normal laptop.

# Apple Desklet OPEN

Keyboard

### Desklet features

Desklet's design is based on an iPad combined with its keyboard cover, which is available today The difference is that it's sold as a single unit. Also the iOS changes depending on configuration, and the screen is thinner and metallic Once the screen is detached from the mag connector, it

- automatically transforms into an iPad and adopts that iOS
- Once it's connected back, it becomes a normal screen with the appropriate desktop iOS
- A software option is available where the iOS can be frozen in one or the other format