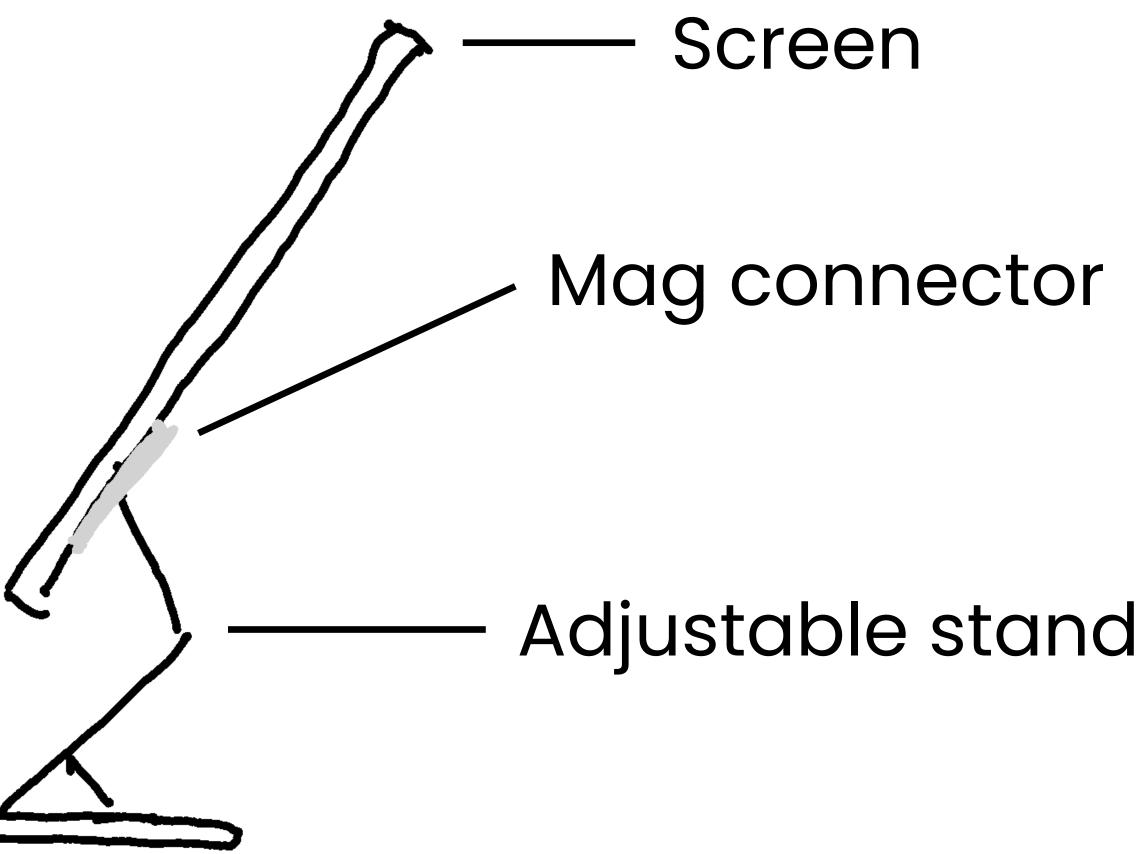

### Desklet features

Desklet's design is based on an iPad combined with its keyboard cover, which is available today The difference is that it's sold as a single unit. Also the iOS changes depending on configuration, and the screen is thinner and metallic Once the screen is detached from the mag connector, it

- automatically transforms into an iPad and adopts that iOS
- Once it's connected back, it becomes a normal screen with the appropriate desktop iOS
- A software option is available where the iOS can be frozen in one or the other format

Detached, the computing power of an iPad
The screen is wider & thinner than a traditional iPad as well as sporting metallic casing
Its angle is adjustable when connected - in a similar way as the iPad when connected to its keyboard cover
The Desklet's cover does not wrap all the way around when closed, giving it more of a laptop feel