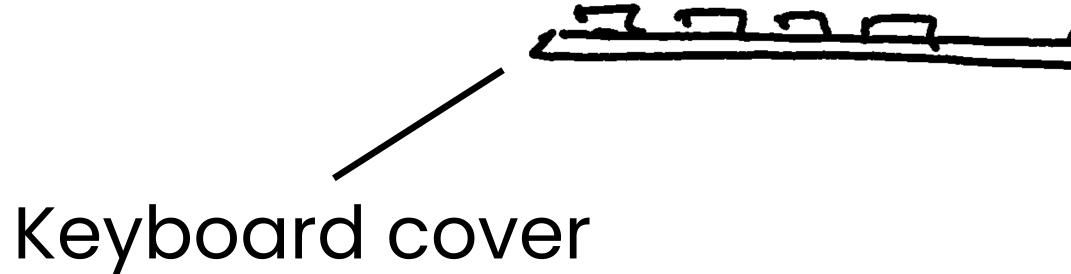

# Apple Desklet OPEN

Keyboard

### Desklet features

Desklet's design is based on an iPad combined with its keyboard cover, which is available today The difference is that it's sold as a single unit. Also the iOS changes depending on configuration, and the screen is thinner and metallic Once the screen is detached from the mag connector, it