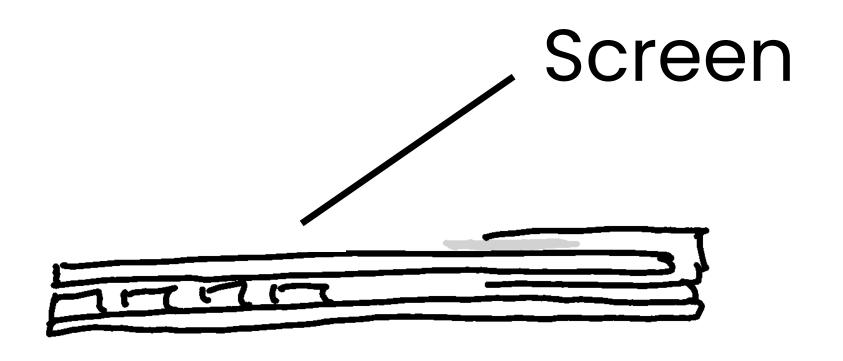

# Apple Desklet

Combining the versatility of a tablet with the functionality of a laptop, the Apple Desklet comes in the form of laptop while offering a detachable screen which transforms into an iPad, including the iOS, as soon as it's separated. Upon reattachment, the iOS transforms back into typical desktop mode, and the keyboard is used as with a normal laptop.

### Desklet features

Desklet's design is based on an iPad combined with its keyboard cover, which is available today The difference is that it's sold as a single unit. Also the iOS changes depending on configuration, and the screen is thinner and metallic Once the screen is detached from the mag connector, it

Detached, the computing power of an iPad
The screen is wider & thinner than a traditional iPad as well as sporting metallic casing
Its angle is adjustable when connected - in a similar way as the iPad when connected to its keyboard cover
The Desklet's cover does not wrap all the way around when closed, giving it more of a laptop feel